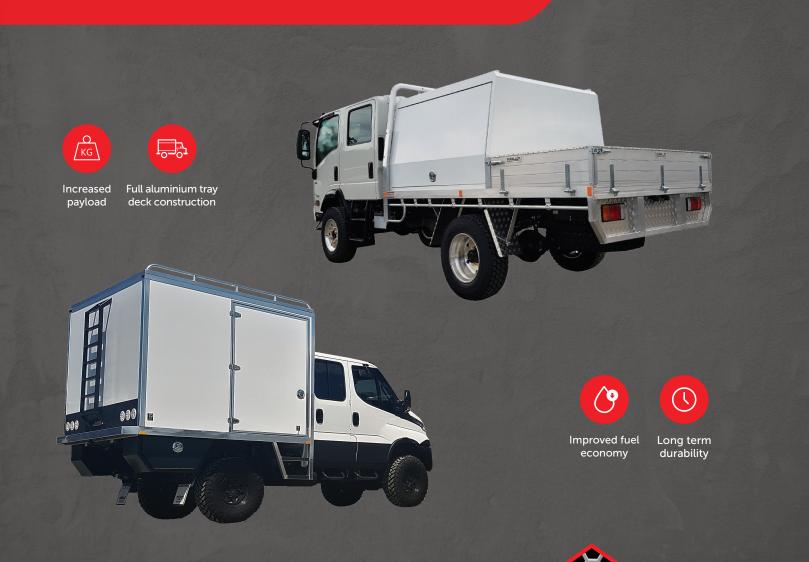

## **HEAVY DUTY**4X4 SOLUTIONS

From work to play **Duralloy** have designed and manufactured a wide range of custom aluminium truck bodies to suit 4WD vehicles and off-road applications.

Through the use of aluminium, we have minimised tray weight and maximised payload allowing for increased carrying capacity, improved fuel economy and overall long-term durability. With no need for regular maintenance or painting our rust-free tray solutions are ideal for any environment.

## **FEATURES** AND BENEFITS

- » Fully customisable to suit your individual requirements and specifications.
- Engineer certified and load rated with SWL ratings of up to 2100kg per pallet to prove strength and durability.
- Increased payload and carrying capacity- allowing for inclusion of more accessories and equipment.
- » Non-rust and anti-corrosive body- provides longevity in corrosive or harsh environments.