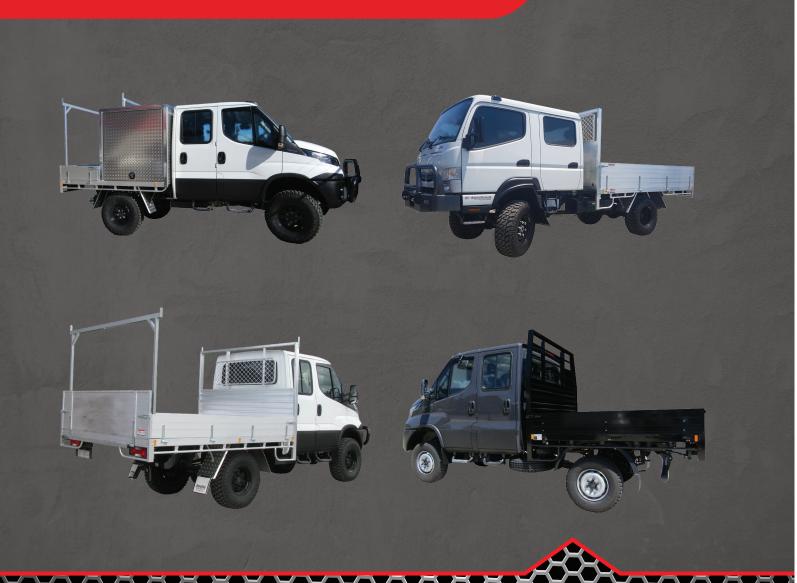

## **HEAVY DUTY**4X4 SOLUTIONS

From work to play **Duralloy** have designed and manufactured a wide range of custom aluminium truck bodies to suit 4WD vehicles and off-road applications.

Through the use of aluminium, we have minimised tray weight and maximised payload allowing for increased carrying capacity, improved fuel economy and overall long-term durability. With no need for regular maintenance or painting our rust-free tray solutions are ideal for any environment.

Our flexible tray design and fully customisable aluminium solutions allow us to build truck bodies to suit our customers exact specifications.